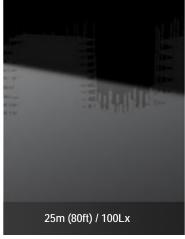

### MPMC BEY ND ENERGY

| Lighting Tower Technical Data       |                              |
|-------------------------------------|------------------------------|
| Power Package Rated Power           | 2.8KW                        |
| Number & Power of Lamp              | 4×350W                       |
| Rated Frequency/ Speed              | 50Hz /1500 rpm               |
| Rated Voltage                       | AC 230V                      |
| Noise                               | 65dB(A) @7M                  |
| Mast-Maximum Height                 | 7.5M                         |
| Mast Lifting & Extension            | Manual Operation             |
| Fuel level gauge                    | Electronic                   |
| Tower leg type                      | Manual                       |
| Trailer Load bearing                | 1000KG                       |
| Trailer type                        | Off road type / On road type |
| AUX. Power output                   | 16A/3P Socket                |
| Rotation angle range of light       | 355°                         |
| Wind resistance grade               | 65m/h                        |
| Recommended use environment         | Level ground                 |
| Lamp                                |                              |
| Number×Power                        | 4×350W                       |
| Lamp type                           | LED                          |
| Protection Class                    | IP67                         |
| Luminous Efficiency                 | 150Lm/W                      |
| Color Temperature                   | 5000 K                       |
| Voltage                             | AC 230V                      |
| Lamp service life                   | 50000hrs                     |
| Control System                      |                              |
| Controller Model                    | MALC404                      |
| Dimension and Weight                |                              |
| Max Overall Dimension (L×W×H)       | 2990×2310×7500 mm            |
| Container loading Dimension (L×W×H) | 1480×1100×2450 mm            |
| Tank Capacity / Running Hr.         | 100 L / 140 hrs.             |
| Weight                              | 700kg                        |
| The loading capacity(40'HC)         | 16 Sets                      |
|                                     |                              |