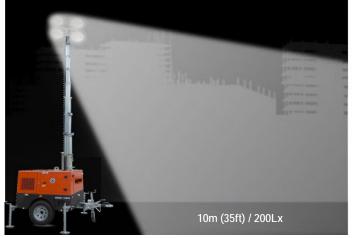

### MPMC BEY ND ENERGY

| Lighting Tower Technical Data       |                              |
|-------------------------------------|------------------------------|
| Power Package Rated Power           | 2.8KW                        |
| Number & Power of Lamp              | 4×350W                       |
| Rated Frequency/ Speed              | 50Hz /1500 rpm               |
| Rated Voltage                       | AC 230V                      |
| Noise                               | 65dB(A) @7M                  |
| Mast-Maximum Height                 | 7.5M                         |
| Mast Lifting & Extension            | Manual Operation             |
| Fuel level gauge                    | Electronic                   |
| Tower leg type                      | Manual                       |
| Trailer Load bearing                | 1000KG                       |
| Trailer type                        | Off road type / On road type |
| AUX. Power output                   | 16A/3P Socket                |
| Rotation angle range of light       | 355°                         |
| Wind resistance grade               | 65m/h                        |
| Recommended use environment         | Level ground                 |
| Lamp                                |                              |
| Number×Power                        | 4×350W                       |
| Lamp type                           | LED                          |
| Protection Class                    | IP67                         |
| Luminous Efficiency                 | 150Lm/W                      |
| Color Temperature                   | 5000 K                       |
| Voltage                             | AC 230V                      |
| Lamp service life                   | 50000hrs                     |
| Control System                      |                              |
| Controller Model                    | MALC404                      |
| Dimension and Weight                |                              |
| Max Overall Dimension (L×W×H)       | 2990×2310×7500 mm            |
| Container loading Dimension (L×W×H) | 1480×1100×2450 mm            |
| Tank Capacity / Running Hr.         | 100 L / 140 hrs.             |
| Weight                              | 700kg                        |
| The loading capacity(40'HC)         | 16 Sets                      |
|                                     |                              |