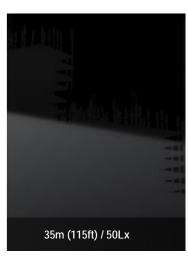

### MPMC BEY ND ENERGY

| Lighting Tower Technical Data       |                              |
|-------------------------------------|------------------------------|
| Power Package Rated Power           | 2.8KW                        |
| Number & Power of Lamp              | 4×350W                       |
| Rated Frequency/ Speed              | 50Hz /1500 rpm               |
| Rated Voltage                       | AC 230V                      |
| Noise                               | 65dB(A) @7M                  |
| Mast-Maximum Height                 | 7.5M                         |
| Mast Lifting & Extension            | Manual Operation             |
| Fuel level gauge                    | Electronic                   |
| Tower leg type                      | Manual                       |
| Trailer Load bearing                | 1000KG                       |
| Trailer type                        | Off road type / On road type |
| AUX. Power output                   | 16A/3P Socket                |
| Rotation angle range of light       | 355°                         |
| Wind resistance grade               | 65m/h                        |
| Recommended use environment         | Level ground                 |
| Lamp                                |                              |
| Number×Power                        | 4×350W                       |
| Lamp type                           | LED                          |
| Protection Class                    | IP67                         |
| Luminous Efficiency                 | 150Lm/W                      |
| Color Temperature                   | 5000 K                       |
| Voltage                             | AC 230V                      |
| Lamp service life                   | 50000hrs                     |
| Control System                      |                              |
| Controller Model                    | MALC404                      |
| Dimension and Weight                |                              |
| Max Overall Dimension (L×W×H)       | 2990×2310×7500 mm            |
| Container loading Dimension (L×W×H) | 1480×1100×2450 mm            |
| Tank Capacity / Running Hr.         | 100 L / 140 hrs.             |
| Weight                              | 700kg                        |
| The loading capacity(40'HC)         | 16 Sets                      |
|                                     |                              |