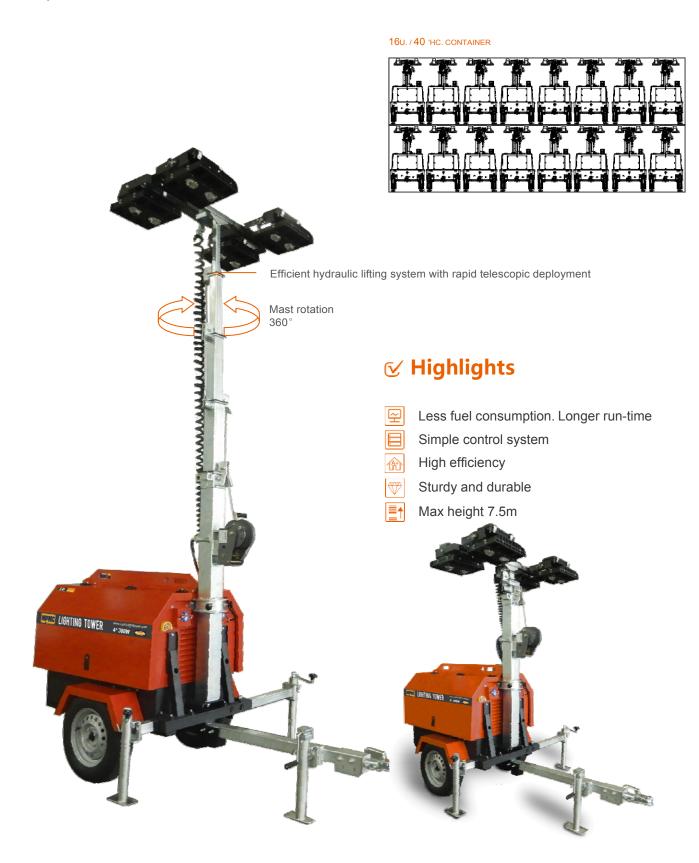

### MPMC BEY ND ENERGY

| Lighting Tower Technical Data       |                              |
|-------------------------------------|------------------------------|
| Power Package Rated Power           | 2.8KW                        |
| Number & Power of Lamp              | 4×350W                       |
| Rated Frequency/ Speed              | 50Hz /1500 rpm               |
| Rated Voltage                       | AC 230V                      |
| Noise                               | 65dB(A) @7M                  |
| Mast-Maximum Height                 | 7.5M                         |
| Mast Lifting & Extension            | Manual Operation             |
| Fuel level gauge                    | Electronic                   |
| Tower leg type                      | Manual                       |
| Trailer Load bearing                | 1000KG                       |
| Trailer type                        | Off road type / On road type |
| AUX. Power output                   | 16A/3P Socket                |
| Rotation angle range of light       | 355°                         |
| Wind resistance grade               | 65m/h                        |
| Recommended use environment         | Level ground                 |
| Lamp                                |                              |
| Number×Power                        | 4×350W                       |
| Lamp type                           | LED                          |
| Protection Class                    | IP67                         |
| Luminous Efficiency                 | 150Lm/W                      |
| Color Temperature                   | 5000 K                       |
| Voltage                             | AC 230V                      |
| Lamp service life                   | 50000hrs                     |
| Control System                      |                              |
| Controller Model                    | MALC404                      |
| Dimension and Weight                |                              |
| Max Overall Dimension (L×W×H)       | 2990×2310×7500 mm            |
| Container loading Dimension (L×W×H) | 1480×1100×2450 mm            |
| Tank Capacity / Running Hr.         | 100 L / 140 hrs.             |
| Weight                              | 700kg                        |
| The loading capacity(40'HC)         | 16 Sets                      |
|                                     |                              |